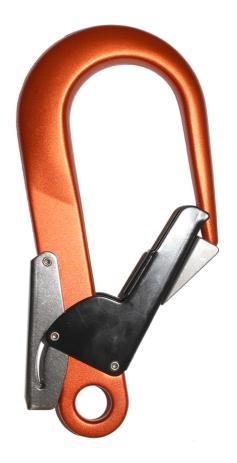

#### Features:

- Main body anodised aluminium alloy
- Gate stainless steel
- Double action gate
- Gate opening: 62mm
- Overall Size: L 238mm, W 114mm
- Captive eye
- Modified gate with rescue safety lock

Aluminium Alloy body for reduced weight.

Anodised for corrosion protection.

Stainless steel gate for strength.

Double action gate is self closing and locking and allows one handed operation.

Captive eye keeps the loading close to the spine (thus reducing any loss in strength).

Modified gate reduces chance of cross loading the gate, when used with reach pole (MSRM), when rescuing a casualty.